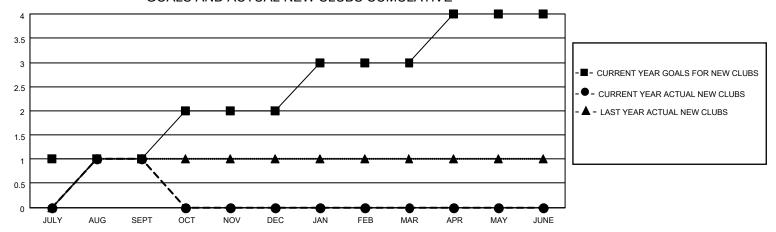

## MONTHLY MEMBERSHIP PROGRESS REPORT

LOCATION TEXAS District 2 S2 Results as of: 9/30/2022

| Clubs RESULTS FOR 2022-2023 |   |   |   | Members RESULTS FOR 2022-2023 |    |     |    |
|-----------------------------|---|---|---|-------------------------------|----|-----|----|
|                             |   |   |   |                               |    |     |    |
| JULY/AUG/SEPT               | 1 | 1 | 0 | JULY/AUG/SEPT                 | 65 | 103 | 47 |
| OCT/NOV/DEC                 | 1 | 0 | 0 | OCT/NOV/DEC                   | 53 | 0   | 0  |
| JAN/FEB/MAR                 | 1 | 0 | 0 | JAN/FEB/MAR                   | 53 | 0   | 0  |
| APR/MAY/JUNE                | 1 | 0 | 0 | APR/MAY/JUNE                  | 55 | 0   | 0  |

## GOALS AND ACTUAL NEW CLUBS CUMULATIVE