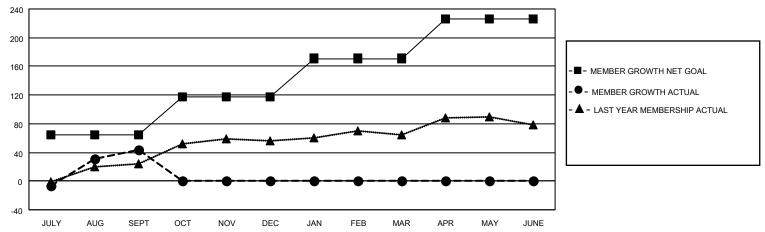

## MONTHLY MEMBERSHIP PROGRESS REPORT

LOCATION TEXAS District 2 S2 Results as of: 9/30/2022

| Clubs RESULTS FOR 2022-2023 |   |   |   | Members RESULTS FOR 2022-2023 |    |     |    |
|-----------------------------|---|---|---|-------------------------------|----|-----|----|
|                             |   |   |   |                               |    |     |    |
| JULY/AUG/SEPT               | 1 | 1 | 0 | JULY/AUG/SEPT                 | 65 | 103 | 47 |
| OCT/NOV/DEC                 | 1 | 0 | 0 | OCT/NOV/DEC                   | 53 | 0   | 0  |
| JAN/FEB/MAR                 | 1 | 0 | 0 | JAN/FEB/MAR                   | 53 | 0   | 0  |
| APR/MAY/JUNE                | 1 | 0 | 0 | APR/MAY/JUNE                  | 55 | 0   | 0  |

## GOALS AND ACTUAL MEMBERS CUMULATIVE

| DROPPED CLUBS: 0 |    | 24 CLUBS OF 55 ADDED 1 OR<br>MORE NEW MEMBERS | GENDER DISTRIBUTION                 |              |  |
|------------------|----|-----------------------------------------------|-------------------------------------|--------------|--|
|                  |    | WORL NEW WEWDERO                              | MALE                                | 794 (50.93%) |  |
|                  |    |                                               | FEMALE 764 (49.01%)                 |              |  |
| DROPPED MEMBERS  |    |                                               | NON BINARY                          | 1 (0.06%)    |  |
|                  |    |                                               | PREFER NOT TO ANSWER                | 0 (0.00%)    |  |
| DECEASED         | 2  |                                               |                                     |              |  |
| CLUB CANCELLED   | 0  | CLICK HERE FOR CUMULATIVE                     | TOTAL FAMILY UNIT MEMBERS           | 3 279        |  |
| OTHER            | 45 | MEMBERSHIP DATA                               |                                     |              |  |
| TOTAL 47         |    |                                               | FAMILY MEMBERS PAYING HALF DUES 148 |              |  |
|                  |    |                                               |                                     |              |  |